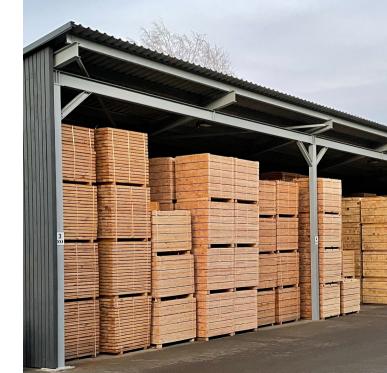

# Pallet boards and pallet blocks

Let's Connect

Phone

+ 371 28336327

Website

www.krauzers.lv

**Email** 

ivo.grinbergs@krauzers.lv

### Dimensions PALLET BLOCKS

| Thickness | 50 mm-150 mm                                               |
|-----------|------------------------------------------------------------|
| Width     | 68 mm-150 mm                                               |
| Length    | 800 mm-1800 mm<br>2400 mm<br>3000 mm<br>3600 mm<br>3640 mm |

## Dimensions PALLET BOARDS

| Thickness | 14 mm-42 mm                                                |
|-----------|------------------------------------------------------------|
| Width     | 68 mm-150 mm                                               |
| Length    | 800 mm-1800 mm<br>2400 mm<br>3000 mm<br>3600 mm<br>3640 mm |